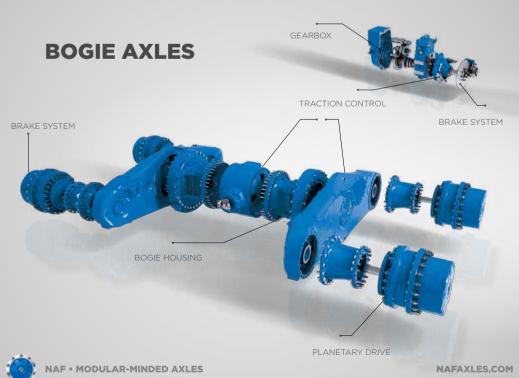

# LET'S TALK ABOUT YOUR PLAYGROUNDS

- > Lowest possible ground pressure
- > Maximum constant loading capacity
- > Perfect stability, climbing power and braking power

ROUGH TERRAIN,
A SENSITIVE SOIL
STRUCTURE, TIGHT
TURNING SPACES. IN
AREAS OF DEPLOYMENT
PRESENTING THE MOST
COMPLEX DEMANDS,
HEAVY MACHINERY
RELIES ON CLEVER
TECHNICAL SOLUTIONS.

Forestry area, Scandinavia

NAF | BOGIE AXLE TAP 54