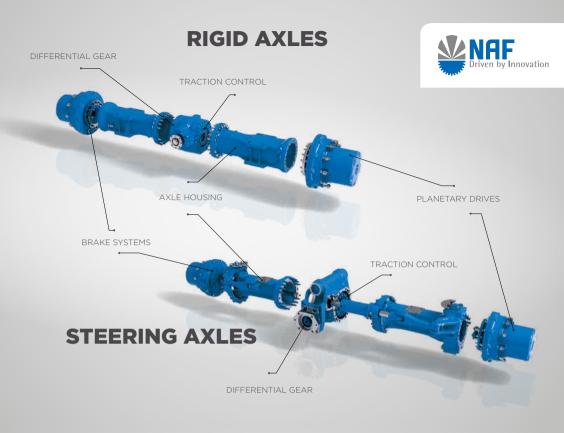

# LET'S TALK ABOUT YOUR PLAYGROUNDS

- > Lowest possible soil pressure
- > Reduction in weight, consumption and exhaust gases
- > High speed
- Maximum constant loading capacity

NAF | STEERING AXLE LAP 44

### LET'S TALK ABOUT YOUR PLAY-GROUNDS

- > Excellent traction
- > High speed
- > Maximum loads

DIFFICULT SURFACES
AND EXTREMELY
CHALLENGING TYPES
OF TERRAIN. POWERFUL DRIVE WITH
INCREASING PAYLOADS
IS OUR FOCUS.

# LET'S TALK ABOUT YOUR PLAYGROUNDS

- > High speed
- > Maximum loading capacity
- Easy access for repairs, efficient spare parts system

NAF | RIGID AXLE SAP 75

HIGH LOADS, TIGHT DEADLINES, 24-HOUR

DEPLOYMENT. IN THIS